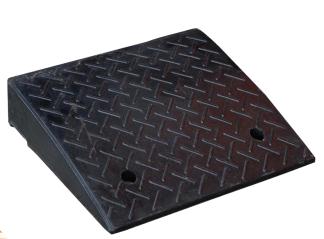

## PAVEMENT HUMP

## **DESCRIPTION:**

- . High-quality Rubber material, pressure-resistant, non-slip, and strong bearing capacity.
- . The non-slip grid design on the surface increases friction and prevents slipping. The square slot design at the bottom allows water to circulate and prevents rainwater from accumulating.
- Small size, convenient to use and carry, and can be stored in the trunk of the car.
- . Suitable for cars, suitcases, bicycles, motorcycles, wheelchairs, scooters, etc. The ramp pads can easily help heavy equipment to climb without causing damage

## **CLEANING & MAINTAINANCE:**

to tires or other parts.

Clean with a warm soapy cloth and allow to air dry. Keep clean and in a suitable environment.

| MODEL    | TS848              |
|----------|--------------------|
| COLOR    | BLACK              |
| SIZE     | 400 x 500 x 100 MM |
| MATERIAL | RUBBER             |
| WEIGHT   | 10.00 KGS          |
| PACKING  | 1 PCS/1 BAG        |
| ORIGIN   | CHINA              |
| HS CODE  | 3926909090         |
|          |                    |