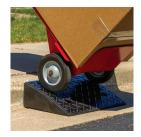

## PAVEMENT HUMP

## **DESCRIPTION:**

- . High-quality Rubber material, pressure-resistant, non-slip, and strong bearing capacity.
- . The non-slip grid design on the surface increases friction and prevents slipping. The square slot design at the bottom allows water to circulate and prevents rainwater from accumulating.
- Small size, convenient to use and carry, and can be stored in the trunk of the car.
- . Suitable for cars, suitcases, bicycles, motorcycles, wheelchairs, scooters, etc. The ramp pads can easily help heavy equipment to climb without causing damage